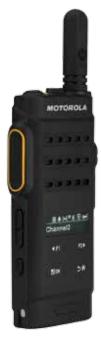

# THE MOTOTRBO SL2600 PORTABLE TWO-WAY RADIO USES A VIRTUAL KEYPAD AND DISPLAY FOR DEVICE CONTROL AND STATUS MESSAGES, LIGHTING UP WHEN YOU NEED IT AND GOING DARK WHEN YOU DON'T.

It simulates the feel and responsiveness of a physical keypad, allowing you to customize the buttons to vibrate, sound a tone, or stay silent. And its two-line OLED display gives you important information at a glance, including battery life, signal strength, current channel, and scrolling messages.

BROCHURE | MOTOTRBO SL2600

SLIM, LIGHTWEIGHT, AND SOPHISTICATED, THE MOTOTRBO SL2600 PORTABLE TWO-WAY RADIO GIVES YOU INSTANT COMMUNICATION -WITHOUT THE BULKY LOOK AND FEEL OF A TRADITIONAL RADIO.

At just 23 mm, 0.9", it fits easily in your hand, or discreetly in a suit jacket or pants pocket. At only 190g, 6.7 oz, you can move freely and comfortably without being weighed down. Sleek and attractive, the SL2600 blends with business attire and enhances your professional look.