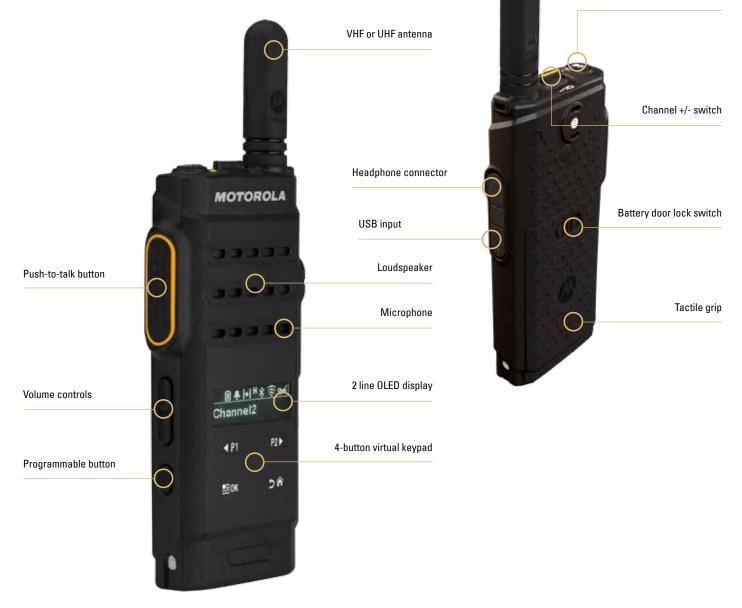

# THE MOTOTRBO SL2600 PORTABLE TWO-WAY RADIO USES A VIRTUAL KEYPAD AND DISPLAY FOR DEVICE CONTROL AND STATUS MESSAGES, LIGHTING UP WHEN YOU NEED IT AND GOING DARK WHEN YOU DON'T.

It simulates the feel and responsiveness of a physical keypad, allowing you to customize the buttons to vibrate, sound a tone, or stay silent. And its two-line OLED display gives you important information at a glance, including battery life, signal strength, current channel, and scrolling messages.

Power/lock keypad