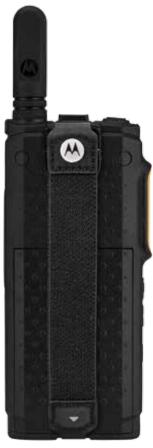

**PMLN7190** Carry Holder/Holster with Swivel Belt Clip

**PMLN7076** Flexible Hand Strap